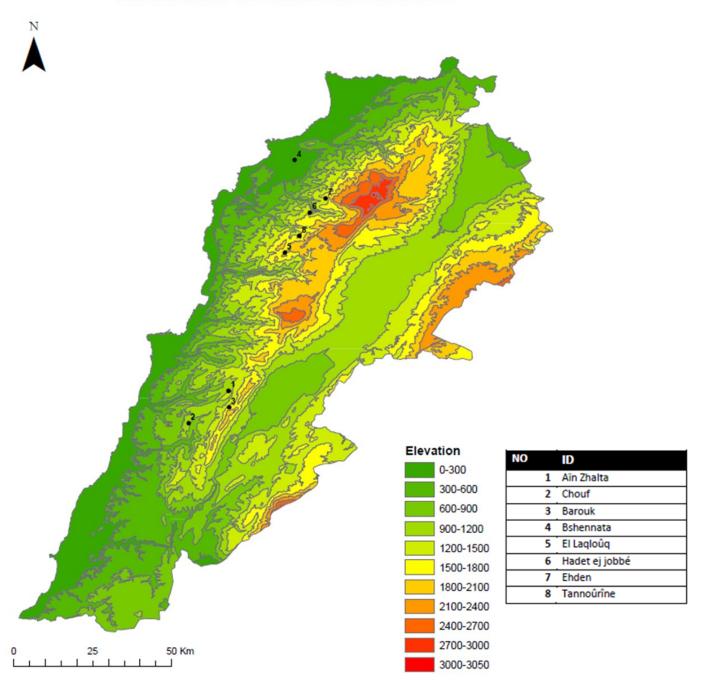

#### Growth conditions in the wild

Native to Lebanon and Syria. It is as well distributed in all Europe, Iran and North Africa.

It is found on limestone substrata. It occurs frequently in a mountains places.

It is located in a wide altitudinal range, from ca. 900 to 2000 m. a.s.l.

## Distribution of Rhamnus cathartica