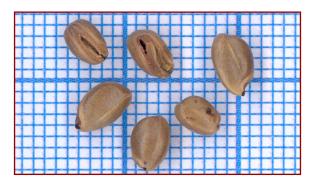

#### Seed information and collection

- •Averaged weight for 100 seeds is 1.9 g ( $100g \approx 5,263$  seeds).
- •Fruits must be collected when they have a blue-dark colour.
- •Non-protected species, except inside protected areas where collection is regulated.