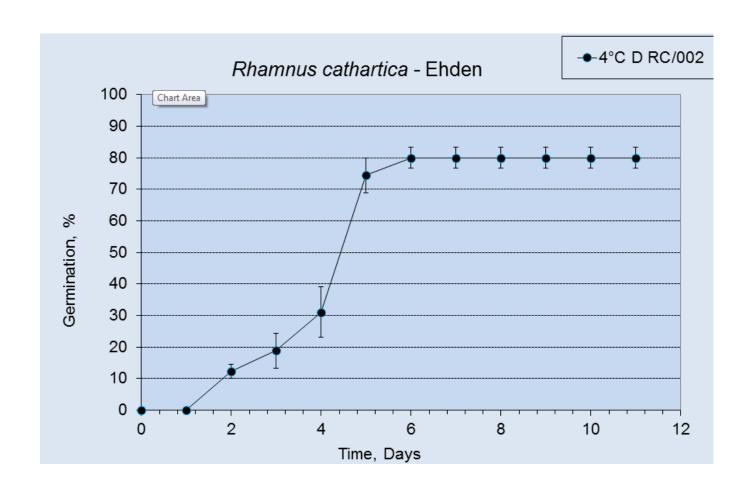

## Seed germination

Pre-treatments: imbibition in distilled water (2 h). Cold/moist stratification at 4°C on Agar (1%) with no direct light for 3 months. Germination at 20°C, 12h light/12h dark.

First seedlings may be observed in 3 months. Total test lenght: 6 months.

Average germination: 80%.

# Germination cinetic